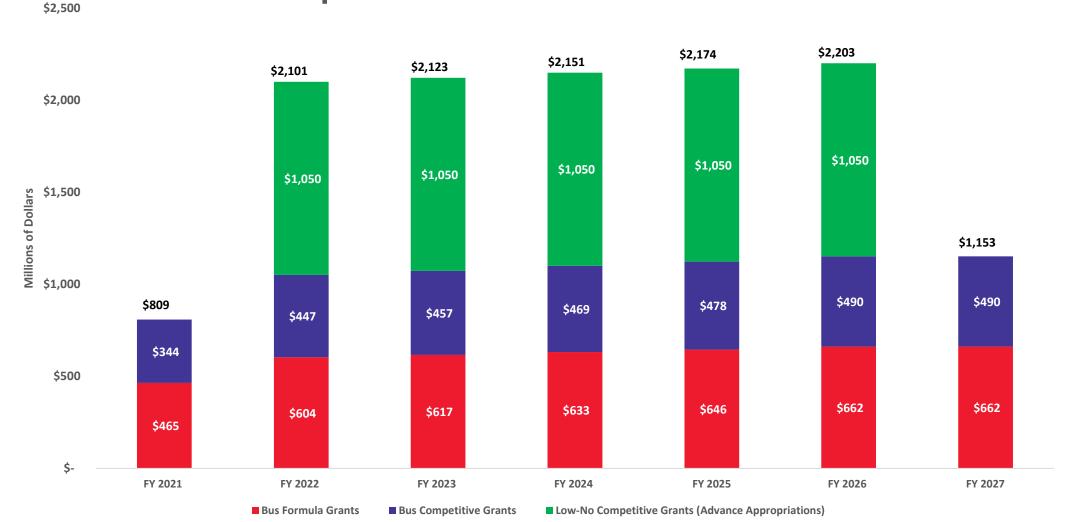

- ✓ 11 Light Rail
- ✓ 5 Heavy Rail
- ✓ 5 Commuter Rail
- √ 3 Streetcar and
- ✓ 1 Light Rail and BRT

American
Public Transportation
Association

#### **THUD CIG Appropriations**



§ 5311 Rural Formula Grants Total Funding (in millions)





§ 5339 Buses & Bus Facilities Grants
Total Funding (in millions)



#### **Passenger and Freight Rail**





## The Future of FY 2025 Appropriations

- **✓** Government funded through December 20<sup>th</sup>.
- ✓ Everything depends on the election.
- ✓ Both candidates have expressed wanting appropriations to be done before assuming office.
- ✓ Only about 3 weeks of session days between the election and January.





### **Surface Transportation Authorization Timeline**



## **Bipartisan Infrastructure Law**

**Bus Competitive and Formula Grants** 



## **Reauthorization Takeaways**

- ✓ Don't take current funding levels for granted.
- **✓** Everything depends on the election.
- ✓ Reauthorization work will begin immediately.
- **✓** Tax legislation will be the first bite at the apple.



## **APTA Site Visit Toolkit**







www.apta.com/MOCtoolkit

# **APTA Surface Transportation**Authorization









## **Questions?**

Email: BSchwartz@apta.com