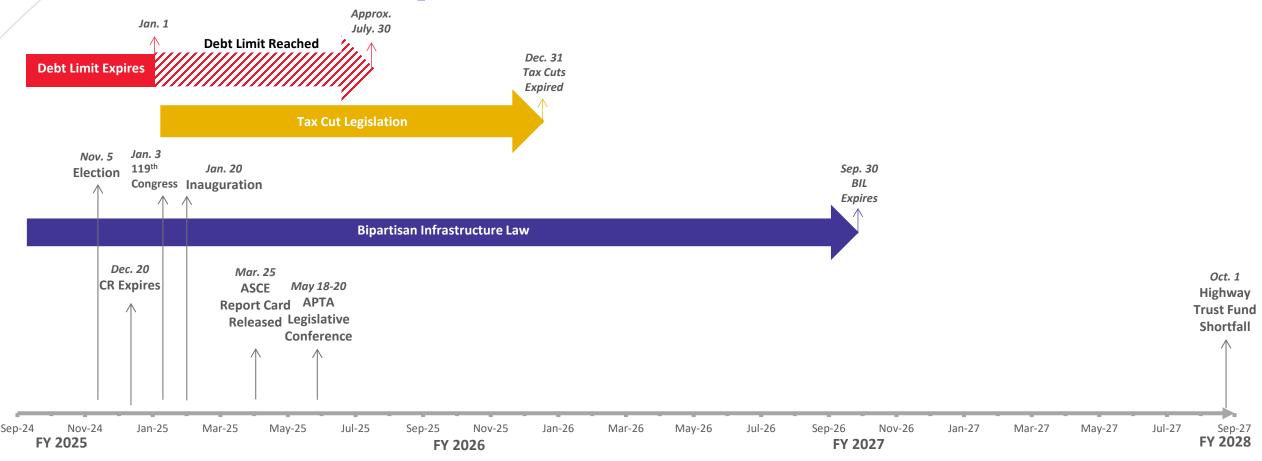

Projects** requesting **\$38.4 Billion** in CIG Funds:

- √ 37 Bus Rapid Transit
- ✓ 11 Light Rail
- ✓ 5 Heavy Rail
- ✓ 5 Commuter Rail
- √ 3 Streetcar and
- ✓ 1 Light Rail and BRT

American
Public Transportation
Association

#### **THUD CIG Appropriations**



§ 5311 Rural Formula Grants Total Funding (in millions)





§ 5339 Buses & Bus Facilities Grants
Total Funding (in millions)



#### **Passenger and Freight Rail**





## The Future of FY 2025 Appropriations

- **✓** Government funded through December 20<sup>th</sup>.
- ✓ Everything depends on the election.
- ✓ Both candidates have expressed wanting appropriations to be done before assuming office.
- ✓ Only about 3 weeks of session days between the election and January.





### **Surface Transportation Authorization Timeline**



## **Bipartisan Infrastructure Law**

**Bus Competitive and Formula Grants** 



## **Reauthorization Takeaways**

- ✓ Don't take current funding levels for granted.
- **✓** Everything depends on the election.
- ✓ Reauthorization work will begin immediately.
- **✓** Tax legislation will be the first bite at the apple.



## **APTA Site Visit Toolkit**







www.apta.com/MOCtoolkit

# **APTA Surface Transportation**Authorization









## **Questions?**

Email: BSchwartz@apta.com