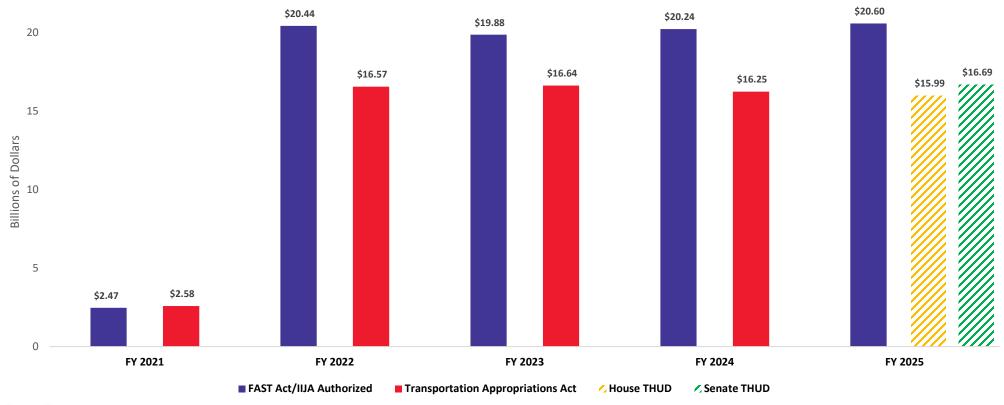

#### **THUD CIG Appropriations**

§ 5311 Rural Formula Grants Total Funding (in millions)

§ 5339 Buses & Bus Facilities Grants
Total Funding (in millions)