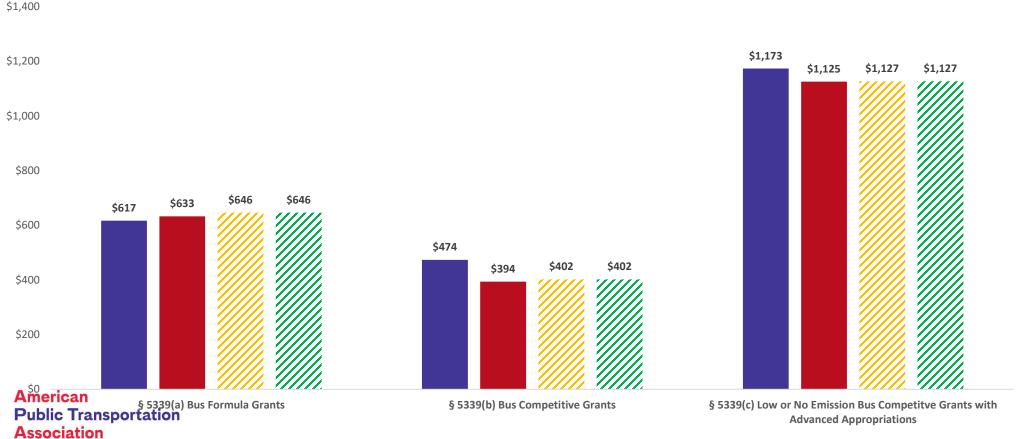

Government Affairs and Advocacy** 



## **American Public Transportation Association**

- ✓ Oldest and Largest Public Transportation Association in North America
- ✓ Over 1,500 Public- and Private-Sector Members
  - √ \$79 billion transit industry
  - ✓ Directly employs over 430,000 people
- ✓ Represents All Modes of Public Transportation





#### **Public Transit**





## **CIG Pipeline**

Includes **62 Projects** requesting **\$38.4 Billion** in CIG Funds:

- √ 37 Bus Rapid Transit
- ✓ 11 Light Rail
- ✓ 5 Heavy Rail
- ✓ 5 Commuter Rail
- √ 3 Streetcar and
- ✓ 1 Light Rail and BRT

American
Public Transportation
Association

#### **THUD CIG Appropriations**



§ 5311 Rural Formula Grants Total Funding (in millions)





§ 5339 Buses & Bus Facilities Grants
Total Funding (in millions)



#### **Passenger and Freight Rail**





## The Future of FY 2025 Appropriations

- **✓** Government funded through December 20<sup>th</sup>.
- ✓ Everything depends on the election.
- ✓ Both candidates have expressed wanting appropriations to be done before assuming office.
- ✓ Only about 3 weeks of session days between the election and January.





### **Surface Transportation Authorization Timeline**



## **Bipartisan Infrastructure Law**

**Bus Competitive and Formula Grants** 



## **Reauthorization Takeaways**

- ✓ Don't take current funding levels for granted.
- **✓** Everything depends on the election.
- ✓ Reauthorization work will begin immediately.
- **✓** Tax legislation will be the first bite at the apple.



## **APTA Site Visit Toolkit**







www.apta.com/MOCtoolkit

#