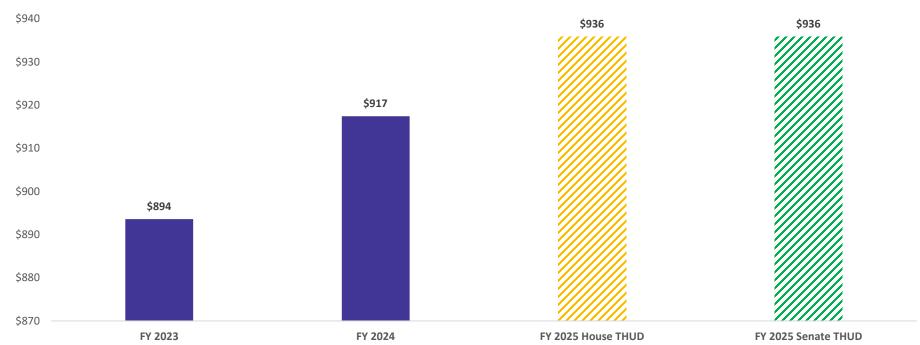

#### **THUD CIG Appropriations**

§ 5311 Rural Formula Grants Total Funding (in millions)

§ 5339 Buses & Bus Facilities Grants
Total Funding (in millions)